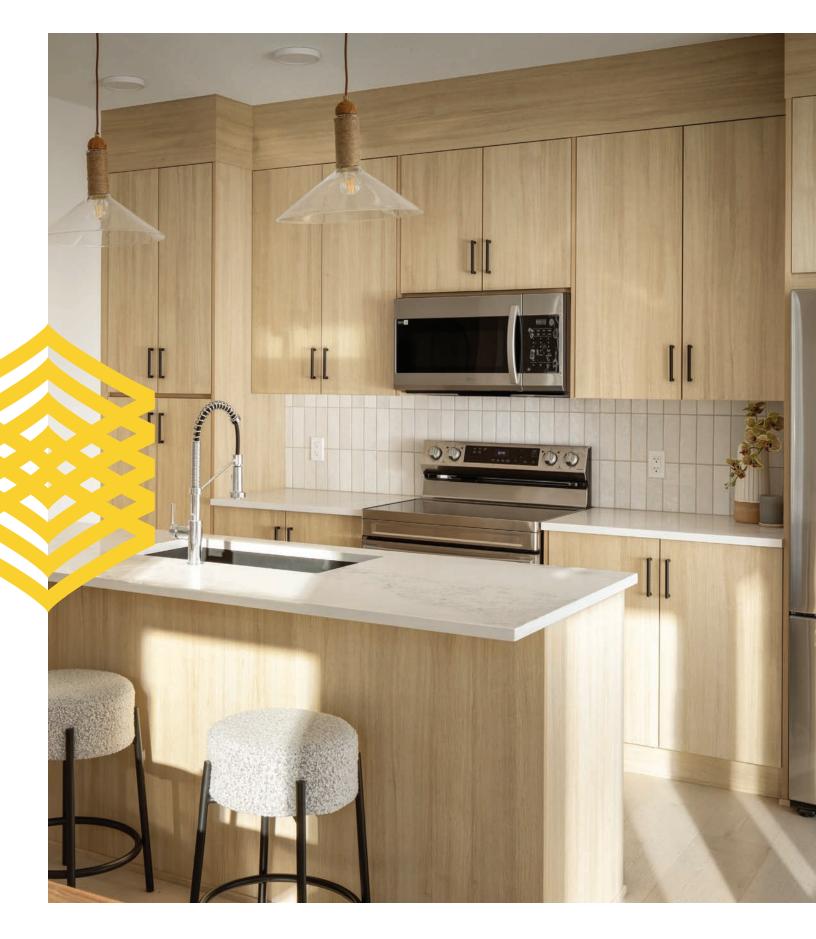

## ETHEREAL ZEN

Surround yourself in serene tonal and textural layers. This Designer Interior™ brings together finishes that feel natural and organic, speaking to the artisan and the eco-conscious.

Renderings and Photographs featured are subject to modification at any time without prior notice. They may showcase optional upgrades that are not standard across all model types and may not be available in every region. The facilities, features, or finishes are presented as a preview of potential offerings and are not guaranteed to be included, there is no assurance that they will match exactly in terms of type, size, or specifications. All dimensions provided are approximate. Windows shown in the renderings are illustrative and may undergo modifications depending on the specific elevation or design adjustments of the building.